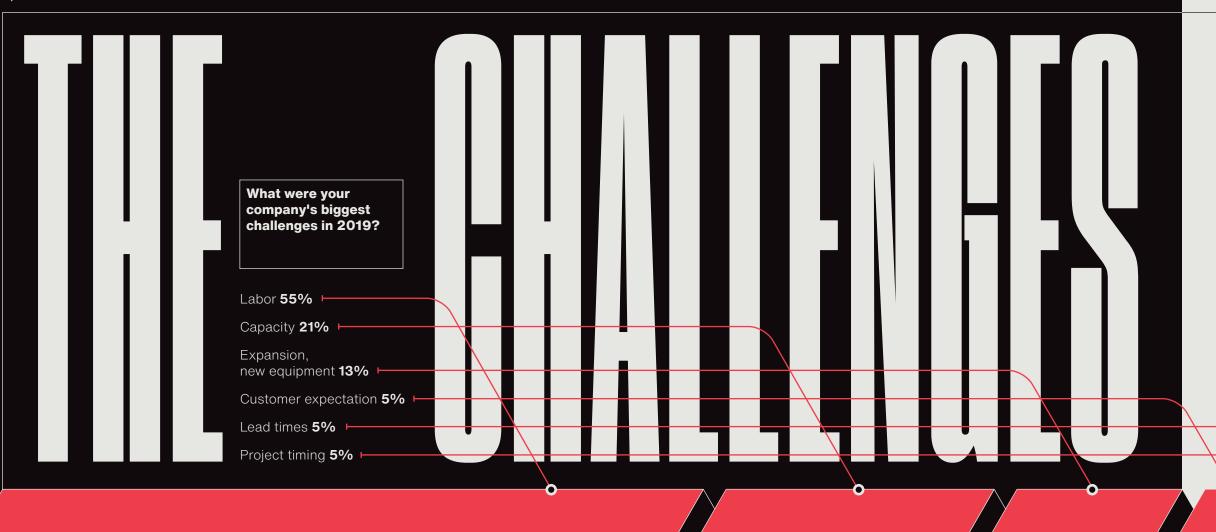

Ongoing labor concerns continue to strain a changing industry

Leading fabricators continued to report a lack of skilled labor, and the inability to maintain quality labor, as a major concern in 2019. More than half, 55 percent, of reporting companies listed the labor shortage as a primary concern. However, for the first time in the past four years, more than half of reporting companies said the difficulty finding workers was about the same as the previous year, and only 33 percent reported it was more difficult to find labor. Combined, these findings suggest that the shortage is the status quo.

Beyond labor, companies were also challenged by the need to expand without disrupting production. Many companies reported difficulties in trying to open new facilities, and purchase new equipment, without being able to diminish or pause production flow. "We doubled the size of our shop and added multiple new machines in 2019," says Kenny Hurley,