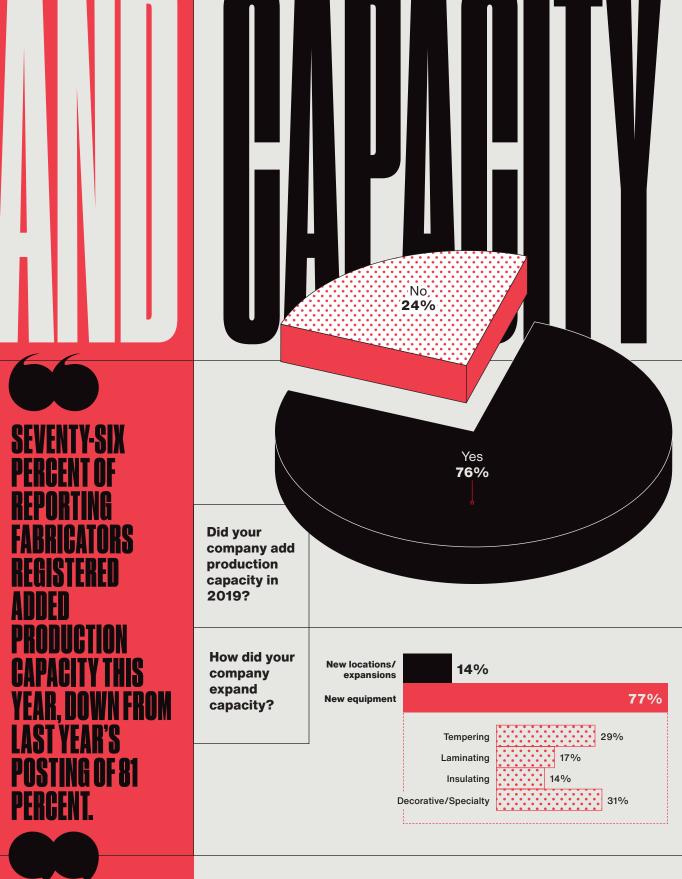

GLASSMAGAZINE.COM
MARCH 2020

Continued growth allows companies to invest and expand

Leading fabricators continued expanding and innovating in 2019. A majority of reporting companies added production capacity; 14 percent of these companies added or expanded new locations, while 77 percent invested in new equipment.

A plurality of companies say they bought equipment for decorative and specialty glass, including bent glass, security glass and specialty edging. Many companies also report they increased capacity across several types of fabrication. "We added capacity to all in-house fabrication

Production capacity increases also diminished slightly. Seventy-six percent of reporting fabricators registered added production capacity this year, down from last year's posting of 81 percent.