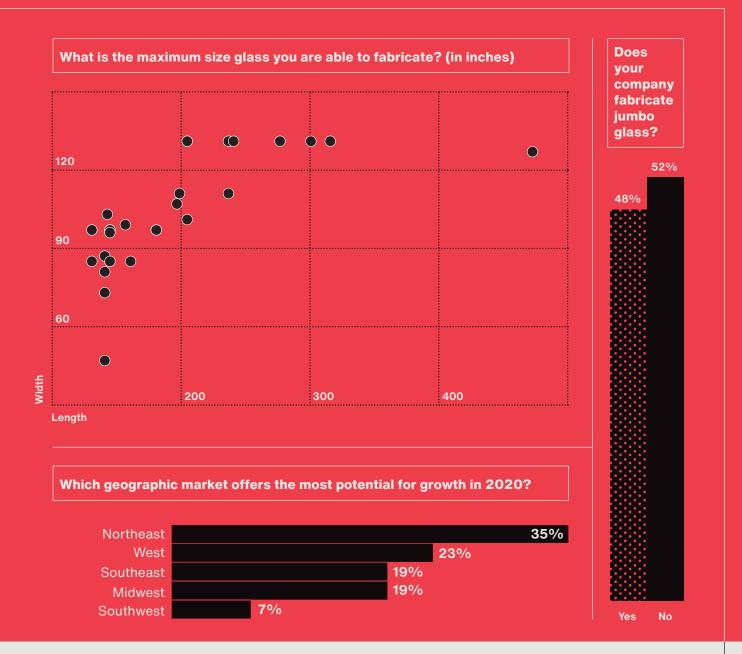

### Jumbo and laminated glass lead design trends

Larger glass sizes remain a major and growing design trend in the industry, say reporting fabricators. Nearly half of reporting companies say they fabricated jumbo glass in 2019, up from 42 percent the previous year. Forty-four percent of companies named jumbo glass as a notable design trend in 2019.

"The IBC code requiring handrail glass to be laminated along with elevated concerns for security has boosted demand [for these products]," says Braxton Smith, president, Glenny Glass Co.

Looking at regional demand trends, fabricators again predicted that the Northeast market would experience the most growth in 2020. This year, the West supplanted the Southeast as the second region most likely to see growth in the coming year, according to fabricators' responses.