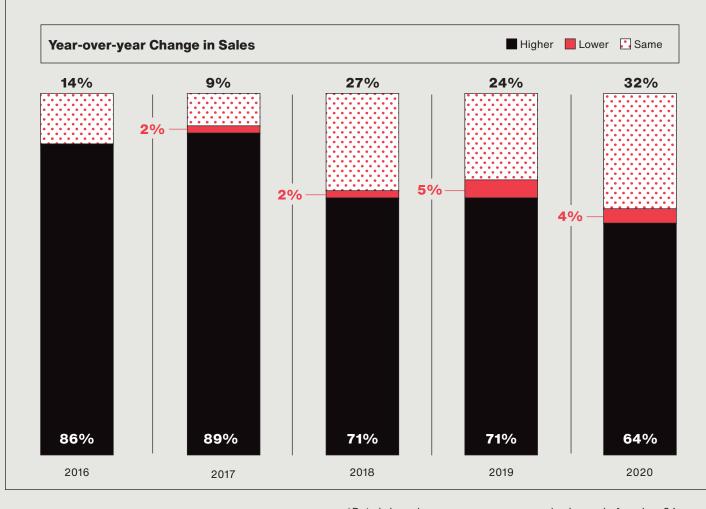

processes, including tempering, lamination and back-painting, among others, to position ourselves for growth in the coming year," says Donald Jayson, co-owner and executive vice president, Bendheim.

While fabricators expanded in many directions, actual sales growth was muted in 2019. Reported sales increases slowed, with 64 percent of surveyed companies reporting growth in 2019, down from 71 percent the previous year. The dip is part of a slowing growth trend. The measure of increased sales last peaked in 2017 with 89 percent of companies reporting increased year-over-year sales.

Production capacity increases also diminished slightly. Seventy-six percent of reporting fabricators registered added production capacity this year, down from last year's posting of 81 percent.