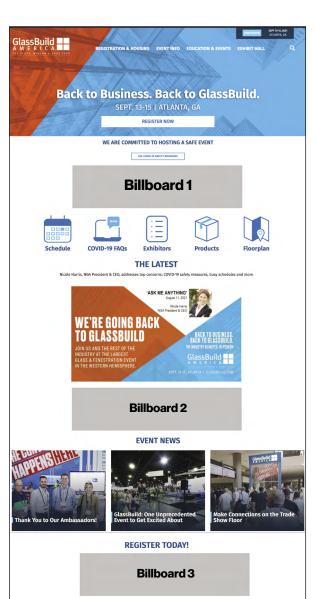

#### **◀** Billboard

900 pixels wide x 225 pixels tall

Three positions on the home page

Billboard 1 per month: \$1,095 June-Sept. • \$995 off peak Billboard 2 per month: \$1,045 June-Sept. • \$945 off peak Billboard 3 per month: \$985 June-Sept. • \$895 off peak

Ads may rotate with up to two other ads in the same position.