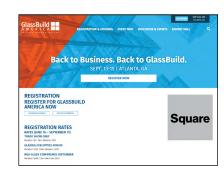

### Square >

300 pixels wide x 300 pixels tall

Square per month:

\$1,025 June-Sept.

\$925 off peak

Ads may rotate with up to two other ads in the same position.

**137,401** annual users

356,002 annual page views